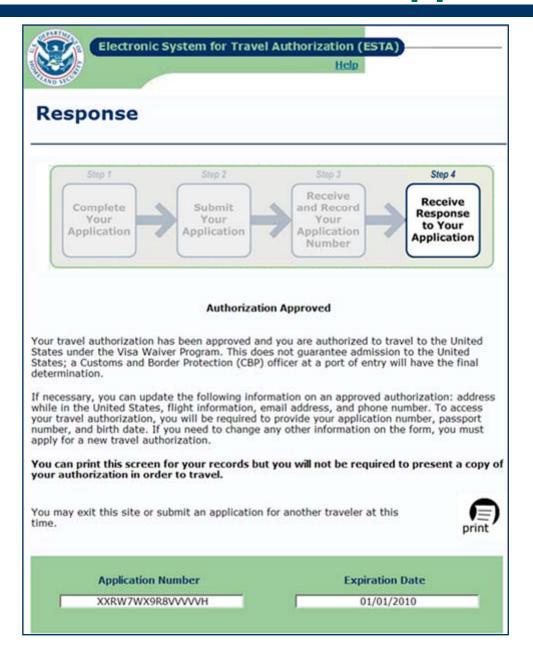

| ou ever asserted immunity from prosecution? No                                                                                                                                                    |

## **Application Number**





# Response – Authorization Approved





# Response – Travel Not Authorized





# **Response – Authorization Pending**





## **Welcome Page**

Program?

What information do I need to complete the application?



For visitors applying for a new travel authorization

Apply for an Authorization to Travel to the United States

Apply

#### Select this option if:

Which countries participate in the Visa Waiver · You are a citizen or eligible national of a Visa Waiver Program country.

- · You are currently not in possession of a visitor's visa.
- · Your travel is for 90 days or
- You plan to travel to the United States for business or pleasure.

Update or Check the Status of a Previously Submitted Authorization to Travel to the United States

#### Select this option if:

- What information You previously submitted an application f