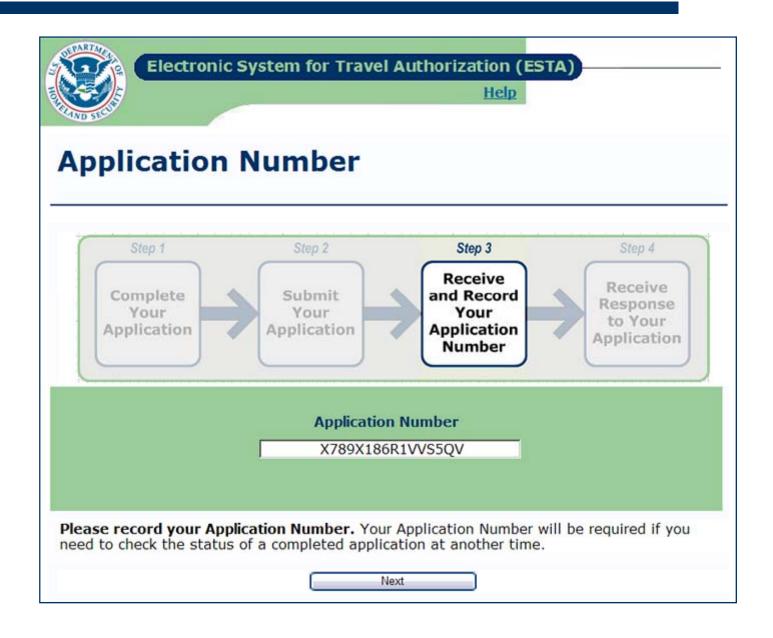

| ou ever asserted immunity from prosecution? No                                                                                                                                                    |

## **Application Number**





# Response – Authorization Approved





# Response – Travel Not Authorized





# **Response – Authorization Pending**





## **Welcome Page**

Program?

What information do I need to complete the application?



For visitors applying for a new travel authorization

Apply for an Authorization to Travel to the United States

Apply

#### Select this option if:

Which countries participate in the Visa Waiver · You are a citizen or eligible national of a Visa Waiver Program country.

- · You are currently not in possession of a visitor's visa.
- · Your travel is for 90 days or
- You plan to travel to the United States for business or pleasure.

Update or Check the Status of a Previously Submitted Authorization to Travel to the United States

#### Select this option if:

- What information