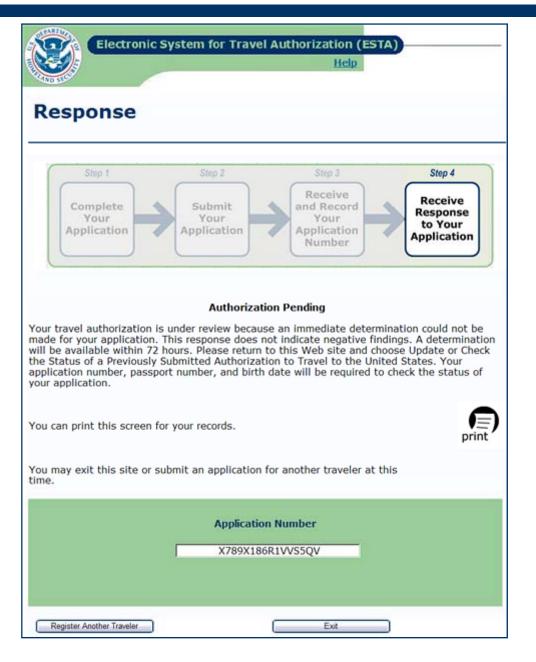

| ou ever asserted immunity from prosecution? No                                                                                                                                                    |

## **Application Number**





# Response – Authorization Approved





# Response – Travel Not Authorized





# **Response – Authorization Pending**





## **Welcome Page**

Program?

What information do I need to complete the application?



For visitors applying for a new travel authorization

Apply for an Authorization to Travel to the United States

Apply

#### Select this option if:

Which countries participate in the Visa Waiver · You are a citizen or eligible national of a Visa Waiver Program country.

- · You are currently not in possession of a visitor's visa.
- · Your travel is for 90 days or
- You plan to travel to the United States for business or pleasure.

Update or Check the Status of a Previously Submitted Authorization to Travel to the United States

#### Select this option if:

- What information You previously submitted an application for an electronic travel authorization and you want to perform one of the following: