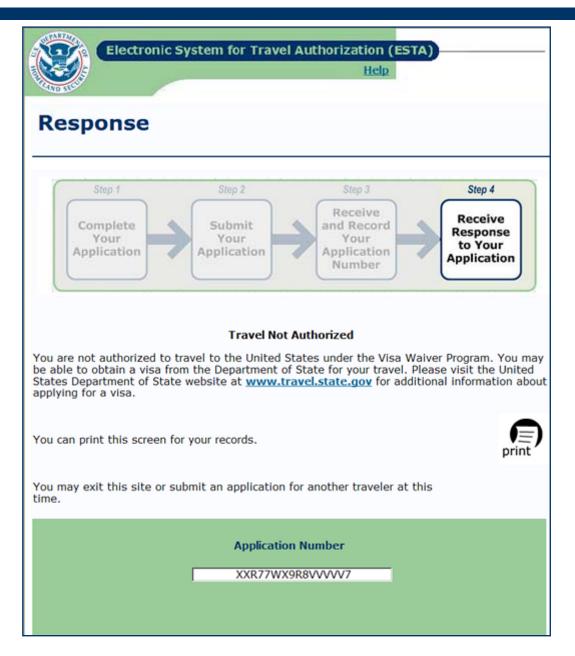

| ou ever asserted immunity from prosecution? No                                                                                                                                                    |

## **Application Number**





# Response – Authorization Approved





# Response – Travel Not Authorized





# **Response – Authorization Pending**





## **Welcome Page**

Program?

What information do I need to complete the application?



For visitors applying for a new travel authorization

Apply for an Authorization to Travel to the United States

Apply

#### Select this option if:

Which countries participate in the Visa Waiver · You are a citizen or eligible national of a Visa Waiver Program country.

- · You are currently not in possession of a visitor's visa.
- · Your travel is for 90 days or
- You plan to travel to the United States for business or pleasure.

Update or Check the Status of a Previously Submitted Authorization to Travel to the United States

#### Select this option if:

- What information You previously submitted an application for an electronic travel authorization an