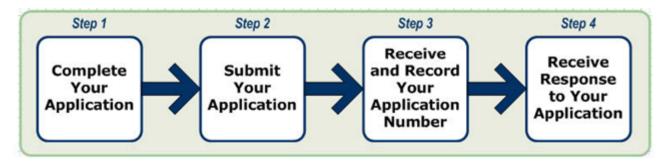

# Electronic System for Travel Authorization (ESTA) Screen Shots

https://esta.cbp.dhs.gov/

U.S. Customs and Border Protection

July 2008

## **Welcome Page**





Welcome to the Electronic System for Travel Authorization Web Site.

International travelers who are seeking to travel to the United States under the Visa Waiver Program are now subject to enhanced security requirements. All eligible travelers who wish to travel under the Visa Waiver Program must apply for authorization using the following process:



Please refer to the Help link at the top of each Web page if you have questions.

Please provide all responses in English. Mandatory fields are indicated by a red asterisk \*.

Apply for an Authorization to Travel to the United States Update or Check the Status of a Previously Submitted Authorization to Travel to the United States

## **Welcome Page**



For visitors applying for a new travel authorization

Apply for an Authorization to Travel to the United States

Apply

#### Select this option if:

Which countries participate in the Visa Waiver Program?

- · You are a citizen or eligible national of a Visa Waiver Program country.
- What information do I need to complete the application?

   You are currently not in possession of a visitor's
   Your travel is for 20 possession of a visi